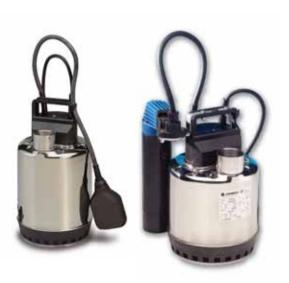

### Applications.

Lowara offers a complete range of pumps for residential, agriculture and industrial applications.

For residential service, Lowara produces pumps for pressurisation, conditioning, fire-fighting systems, lifting stations and dewatering.

For irrigation, Lowara produces pumps for agriculture applications, irrigation of gardens and parks.

For industrial applications, Lowara is committed on drinking water process, on water treatment, industrial washing equipment and machine tool cooling.