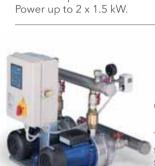

ds.



L6W-L8WL10W-L12W SERIES Rewindable motors

Powers to 300 kW



SCUBA SERIES 5" dia. submersible pumps

Capacities to 7.5m³/h Head to 80 metres Powers to 1.1kW Available with float switch



GS SERIES 4" dia. borehole pumps

Capacities to 21m³/h Head to 340 metres Powers to 7.5kW

### Booster sets.

#### **GXS SERIES SETS**

Single-phase power supply, fixed speed and pressure switch control. For BG, CA, CEA, HM and SV series electric pumps.

Flow rate up to 28 m<sup>3</sup>/h.

Wide range of 2, 3 or 4 pump units controlled by pressure switches or pressure transmitter, with constant or variable speed. The Lowara range of automatic booster units is designed to supply water to intermittent and variable demand users, employing centrifugal electric pumps controlled by an electric panel.



#### **GMD SERIES SETS**

Three-phase power supply, fixed speed and pressure switch control. For BG, CA, CEA, HM and SV series electric pumps. Flow rate up to 400 m $^3$ /h. Power up to 4 x 45 kW.



#### **GHV SERIES SETS**

Single-phase or threephase power supply, variable speed and control by pressure transducers and HYDROVAR® electronic speed controllers mounted on the motor. For SV series electric pumps.

Flow rate up to 400 m<sup>3</sup>/h. Power up to 4 x 45 kW



#### **GTKS SERIES SETS**

Single-phase power supply, variable speed and control by pressure transducers and Teknospeed electronic speed controllers integrated with the motor. For BG, CA, CEA, HM and SV series electric pumps.

Flow rate up to 16 m<sup>3</sup>/h. Power up to 2 x 1.1 kW



#### **GS SERIES SETS**

Fixed sp