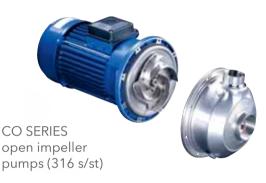

Water is the principle element of life and the common denominator of all applications where Lowara pumps are used.

Lowara pumps are made in fabricated stainless steel, which keeps the water free of contamination.

The laser welding technology creates pumps that are resistent to aggressive chemicals and guarantees that the production process respects the natural environment.

Advanced pump control and regulation systems ensure the safe, reliable and economic use of water.