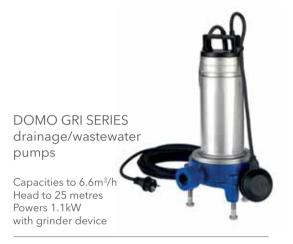

### Applications.

Lowara offers a complete range of pumps for residential, agriculture and industrial applications.

For residential service, Lowara produces pumps for pressurisation, conditioning, fire-fighting systems, lifting stations and dewatering.

For irrigation, Lowara produces pumps for agriculture applications, irrigation of gardens and parks.

For industrial applications, Lowara is committed on drinking water process, on water treatment, industrial washing equipment and machine tool cooling.