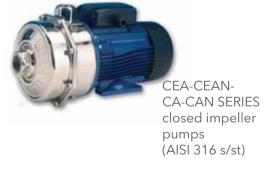

|                                      | l      |                |     |             | ^-  |

\* Sold in Italy Only 07

## End suction centrifugal pumps.



SHO SERIES open impeller stainless steel pumps

Capacities to 53m³/h Head to 50 metres Powers to 11kW



Capacities to 31m³/h Head to 62 metres Powers to 3kW

SHE-SHS-SHF SERIES 316 stainless steel pumps

> Capacities to 240m³/h Head to 110 metres Powers to 75kW

The centrifugal range is the largest available within the Lowara portfolio and covers a multitude of applications. The products available range from the smallest P range used for small transfer schemes through to a comprehensive range of multistage products giving various material options. Within the range there are products that have complex seal arrangements.



Capacities to 54m³/h Head to 24 metres Powers to 3kW



Capacities to 4.2m<sup>3</sup>/h Head to 53 metres Powers from 0.37 to 1.1kW Lifts to 8 metres



P-PB-PK SERIES Peripheral pumps

Capacities to 3.72m³/h Head to 82 metres Powers to 1.1kW



Capacities to 17m³/h Head