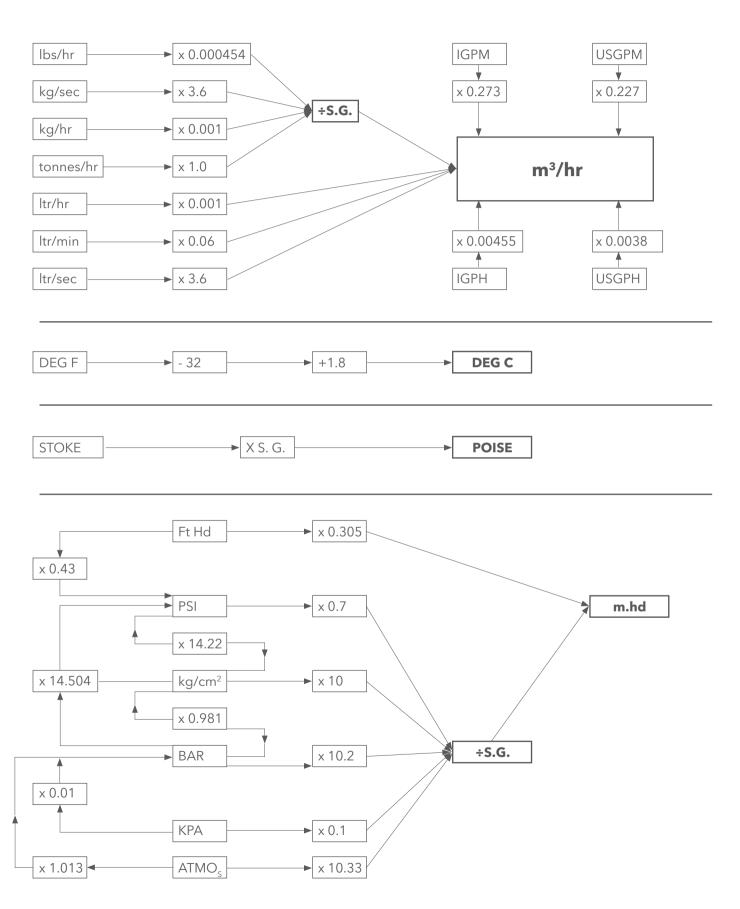

large number of market sectors. For many years Lowara have been demonstrating the benefits of the HYDROVAR® energy control system, and since the launch of the new Teknospeed a number of small Teknospeed demonstration units are also now available.

#### Exhibitions.

Lowara is a regular contributor to industry exhibitions and conferences the world over. We also believe that it is important that our customers fully understand the Lowara experience, which is why we host a series of exhibitions and trade shows. Working together with our customers we can also assist in supplying exhibition pumps, posters etc. or actually help them organise the show; a true partnership. For up to date news on product and services please visit our web site

www.lowara.com

## Calculation and conversion charts.



### Conversions.

To convert to litres/sec.

| IGPM               | x 0.0757          |
|--------------------|-------------------|
| m³/hr              | x 0.278           |
| m³/min             | x 16.68           |
| Metric tonnes/hr   | x 0.278 ÷ S.G.    |
| Litres/min         | x 0.0167          |
| Kilogrammes/hr     | x 0.000278 ÷ S.G. |
| USGPM              | x 0.063           |
| Cubic feet/sec     | x 28.3            |
| Cubic feet/min     | x 0.47            |
| British tons/hr    | x 0.282 ÷ S.G.    |
| British barrels/hr | x 0.453           |

### To convert to m<sup>3</sup>/hr

| IGPM                  | x 0.273                 |
|-----------------------|-------------------------|
| Litres/sec            | x 3.60                  |
| Litres/min            | x 0.06