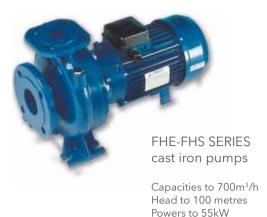

|                                      | l      |                |     |             | ^-  |

\* Sold in Italy Only 07

## End suction centrifugal pumps.



SHO SERIES open impeller stainless steel pumps

Capacities to 53m³/h Head to 50 metres Powers to 11kW



Capacities to 31m³/h Head to 62 metres Powers to 3kW

SHE-SHS-SHF SERIES 316 stainless steel pumps

> Capacities to 240m³/h Head to 110 metres Powers to 75kW

The centrifugal range is the largest available within the Lowara portfolio and covers a multitude of applications. The products available range from the smallest P range used for small transfer schemes through to a comprehensive range of multistage products giving various material options. Within the range there are products that have complex seal arrangements.



Capacities to 54m³/h Head to 24 metres Powers to 3kW



Capacities to 4.2m<sup>3</sup>/h Head to 53 metres Powers from 0.37 to 1.1kW Lifts to 8 metres



P-PB-PK SERIE